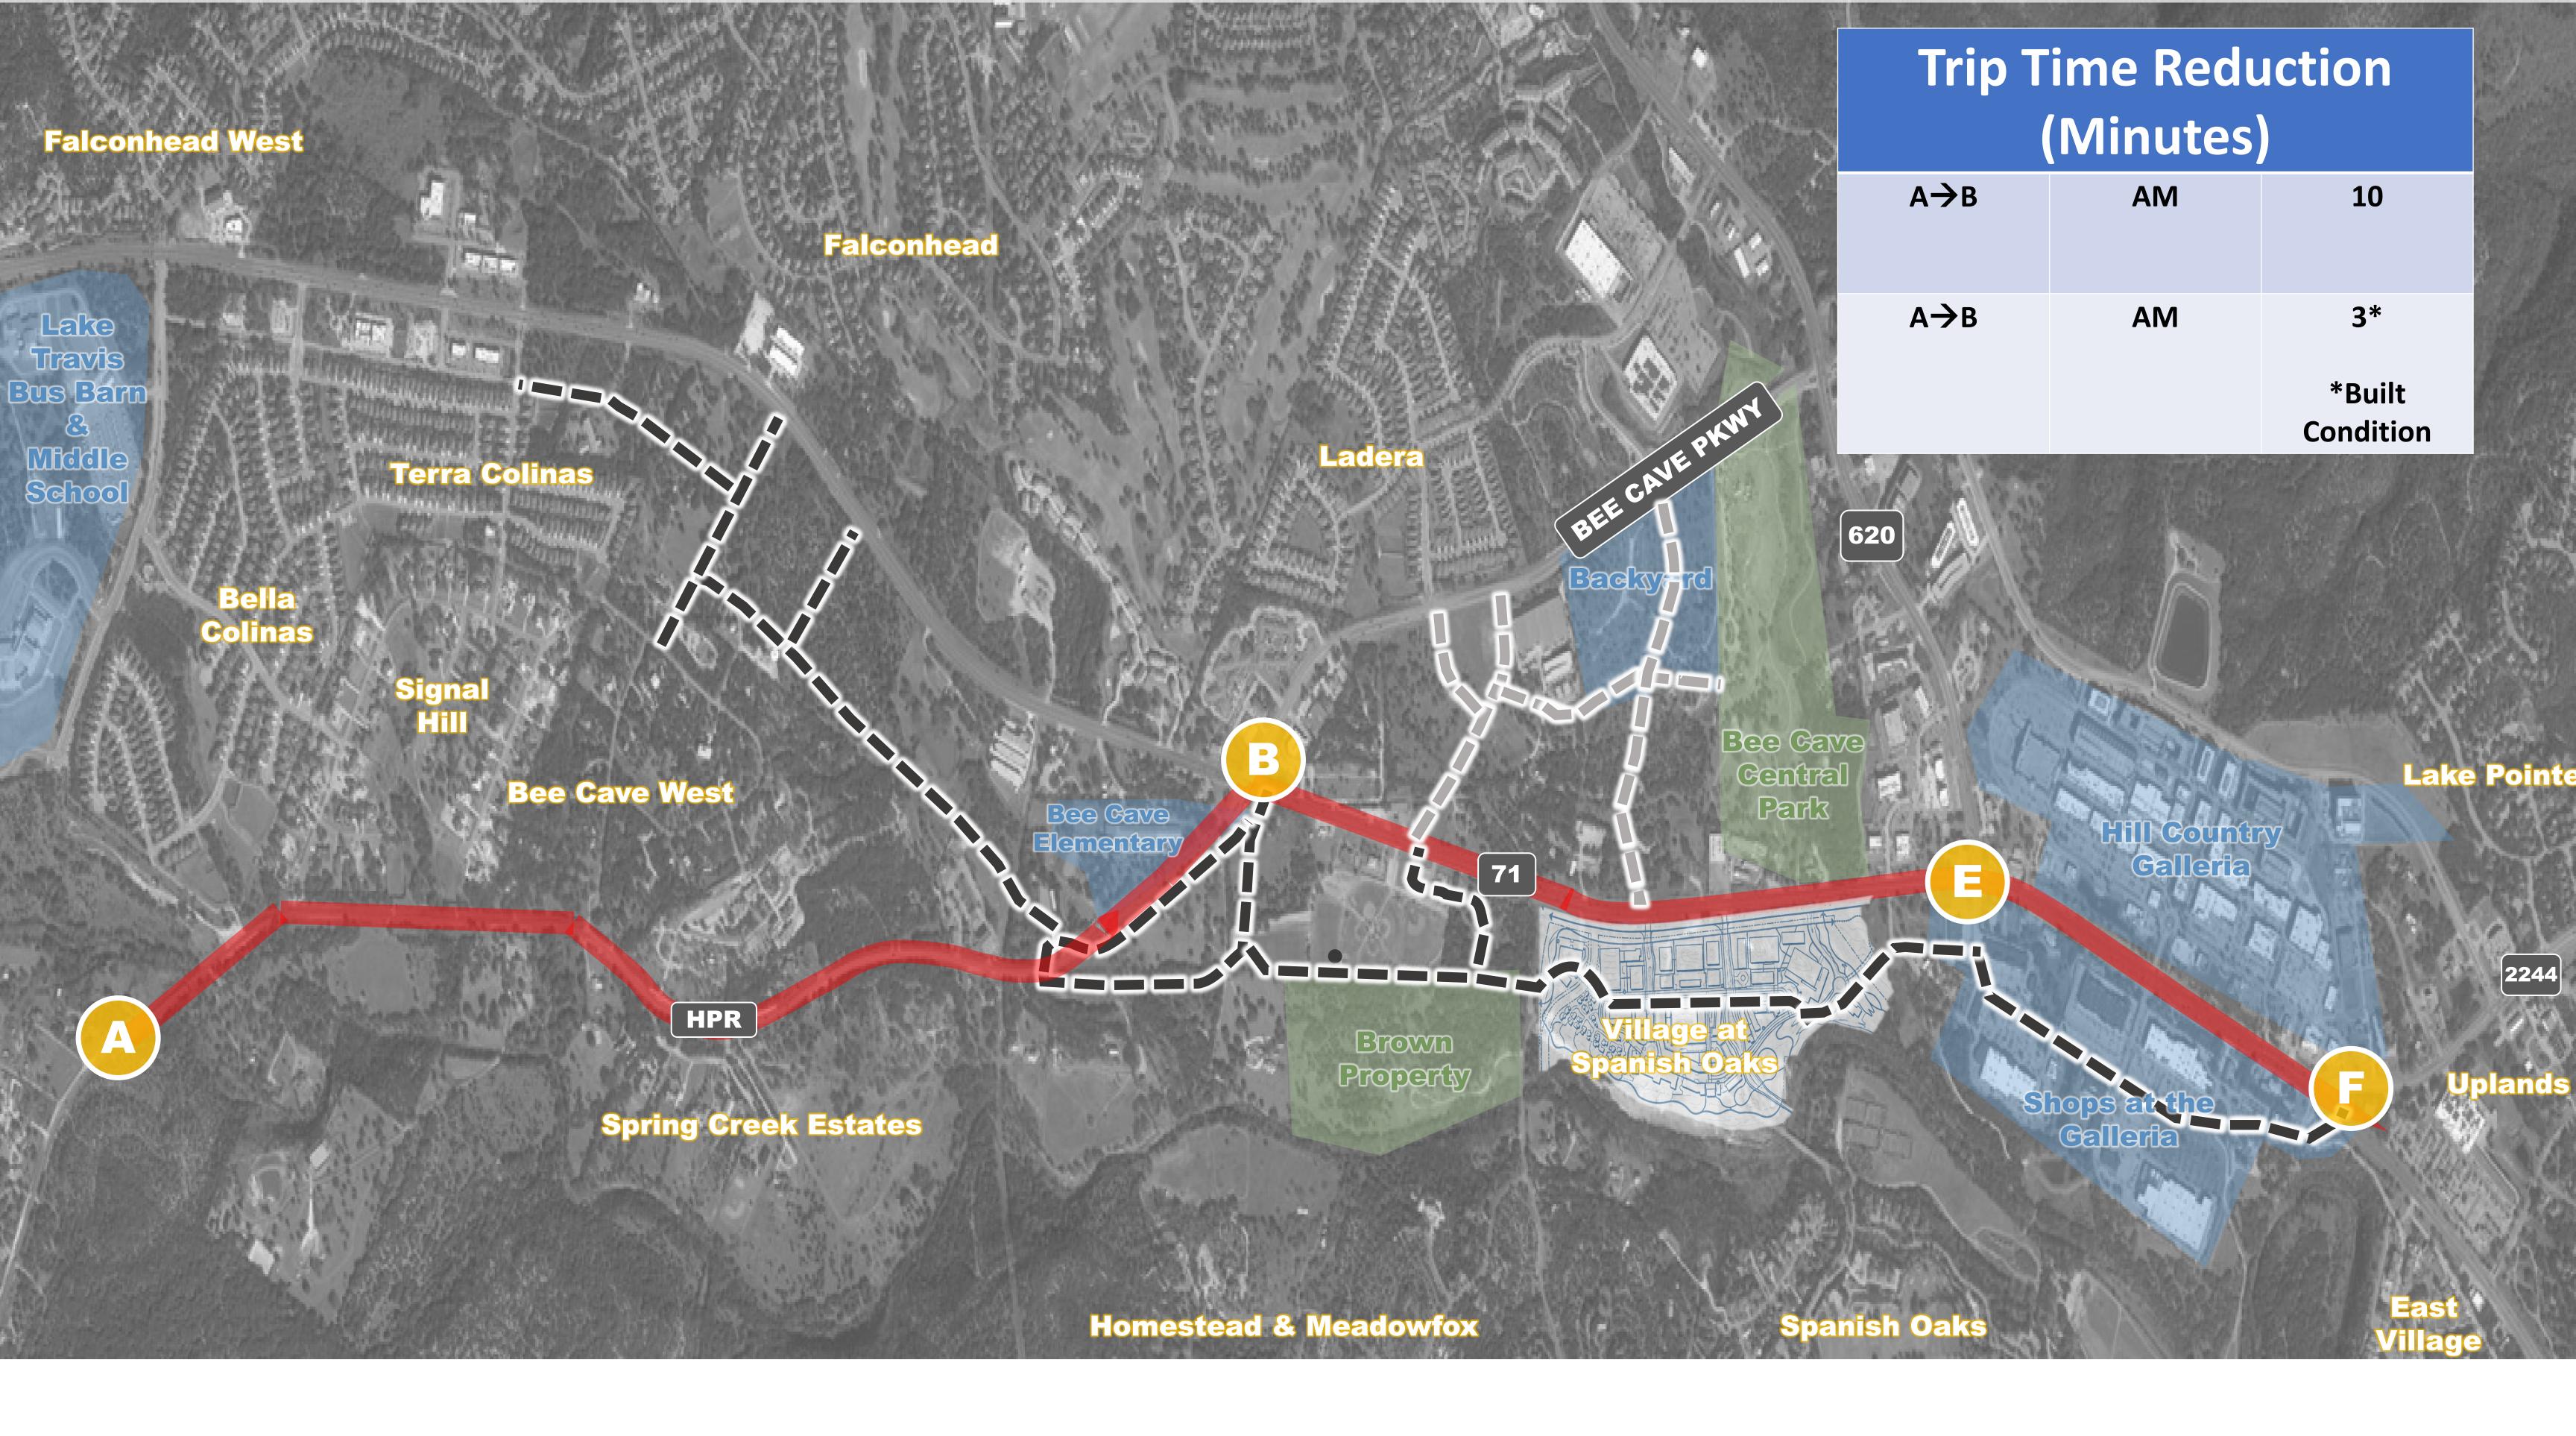

Total Morning East Bound Travel Time: 11.5 minutes





## **Key Takeaways**

- Council will consider new local roads that would increase access for residents to navigate the city
- Engineers for the study are gathering feedback that they will present to Council
- You can submit this feedback through this email (HPR\_Comments@rtg-texas.com) or the feedback form.

Scan here or visit this link https://bit.ly/3P8gwfs

to fill out the

feedback form



Please submit feedback by January 11<sup>th</sup>

## Follow us on social media to stay up-todate with the latest information.



Facebook: www.facebook.com/cityofbeecave



You Tube: www.youtube.com/@cityofbeecave1924