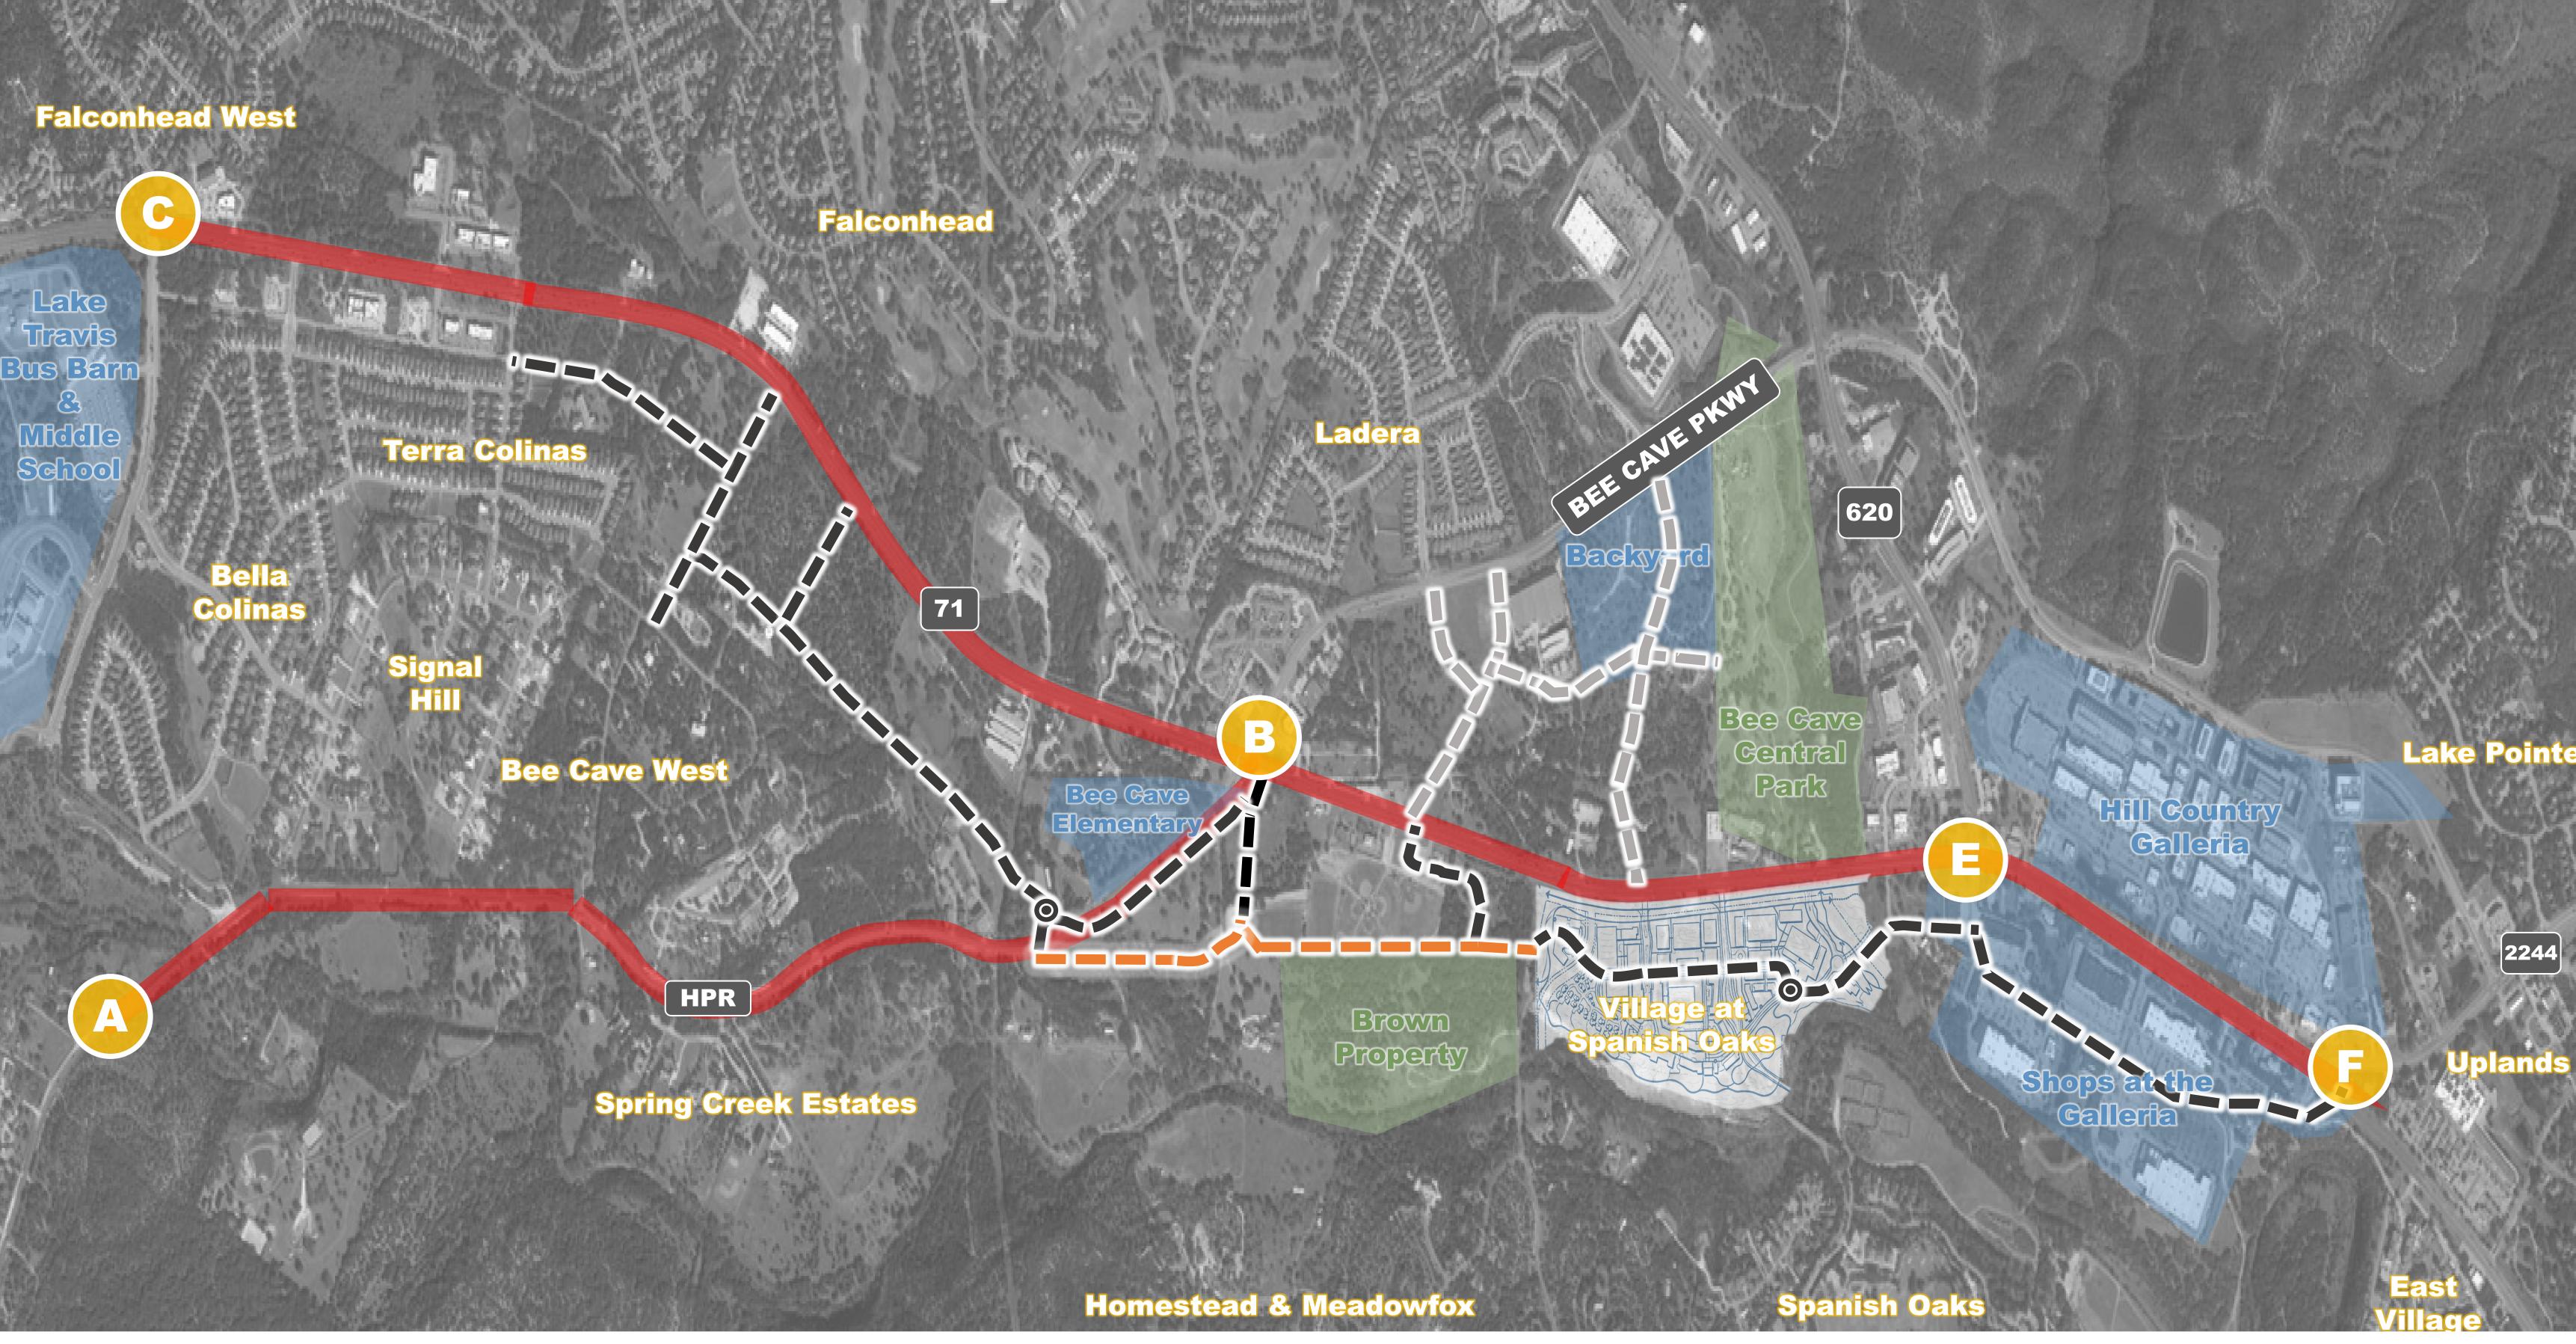

Total Morning East Bound Travel Time: 11.5 minutes





## **Key Takeaways**

- Council will consider new local roads that would increase access for residents to navigate the city
- Engineers for the study are gathering feedback that they will present to Council
- You can submit this feedback through this email (HPR\_Comments@rtg-texas.com) or the feedback form.

Scan here or visit this link https://bit.ly/3P8gwfs

to fill out the

feedback form



Please submit feedback by January 11<sup>th</sup>

## Follow us on social media to stay up-todate with the latest information.



Facebook: www.facebook.com/cityofbeecave



You Tube: www.youtube.com/@cityofbeecave1924