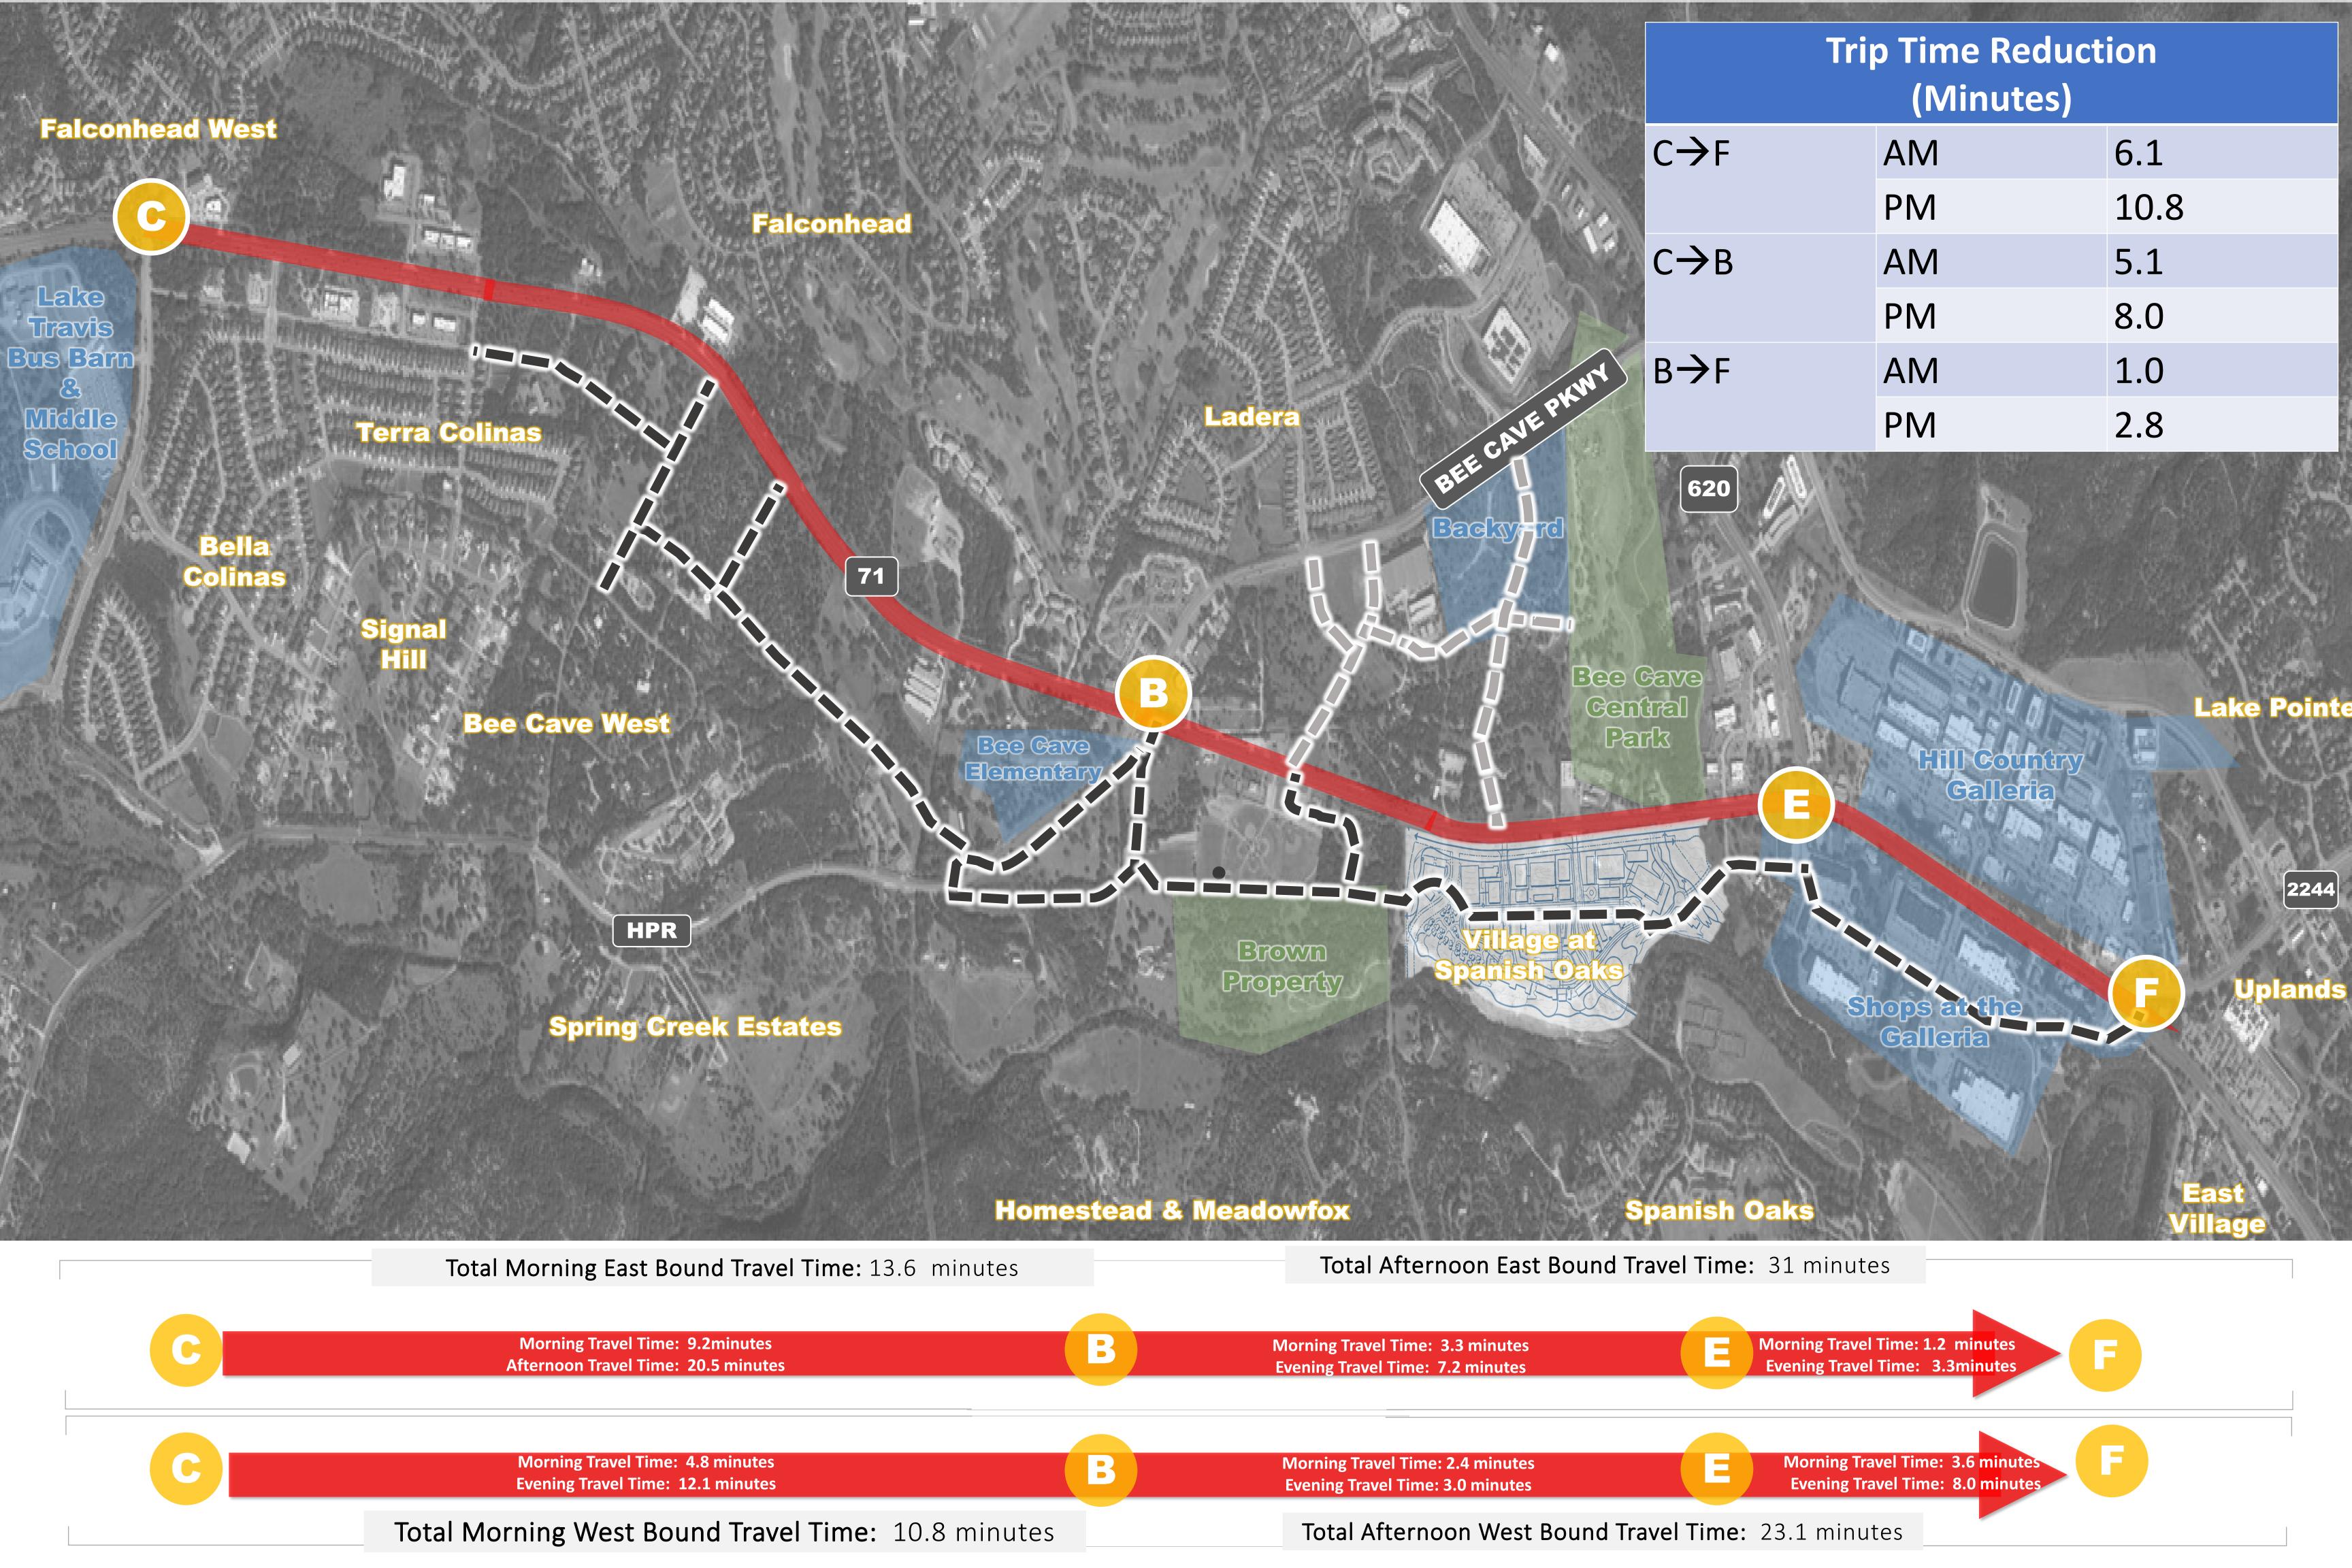

Total Morning East Bound Travel Time: 11.5 minutes





## **Key Takeaways**

- Council will consider new local roads that would increase access for residents to navigate the city
- Engineers for the study are gathering feedback that they will present to Council
- You can submit this feedback through this email (HPR\_Comments@rtg-texas.com) or the feedback form.

Scan here or visit this link https://bit.ly/3P8gwfs

to fill out the

feedback form



Please submit feedback by January 11<sup>th</sup>

## Follow us on social media to stay up-todate with the latest information.



Facebook: www.facebook.com/cityofbeecave



You Tube: www.youtube.com/@cityofbeecave1924