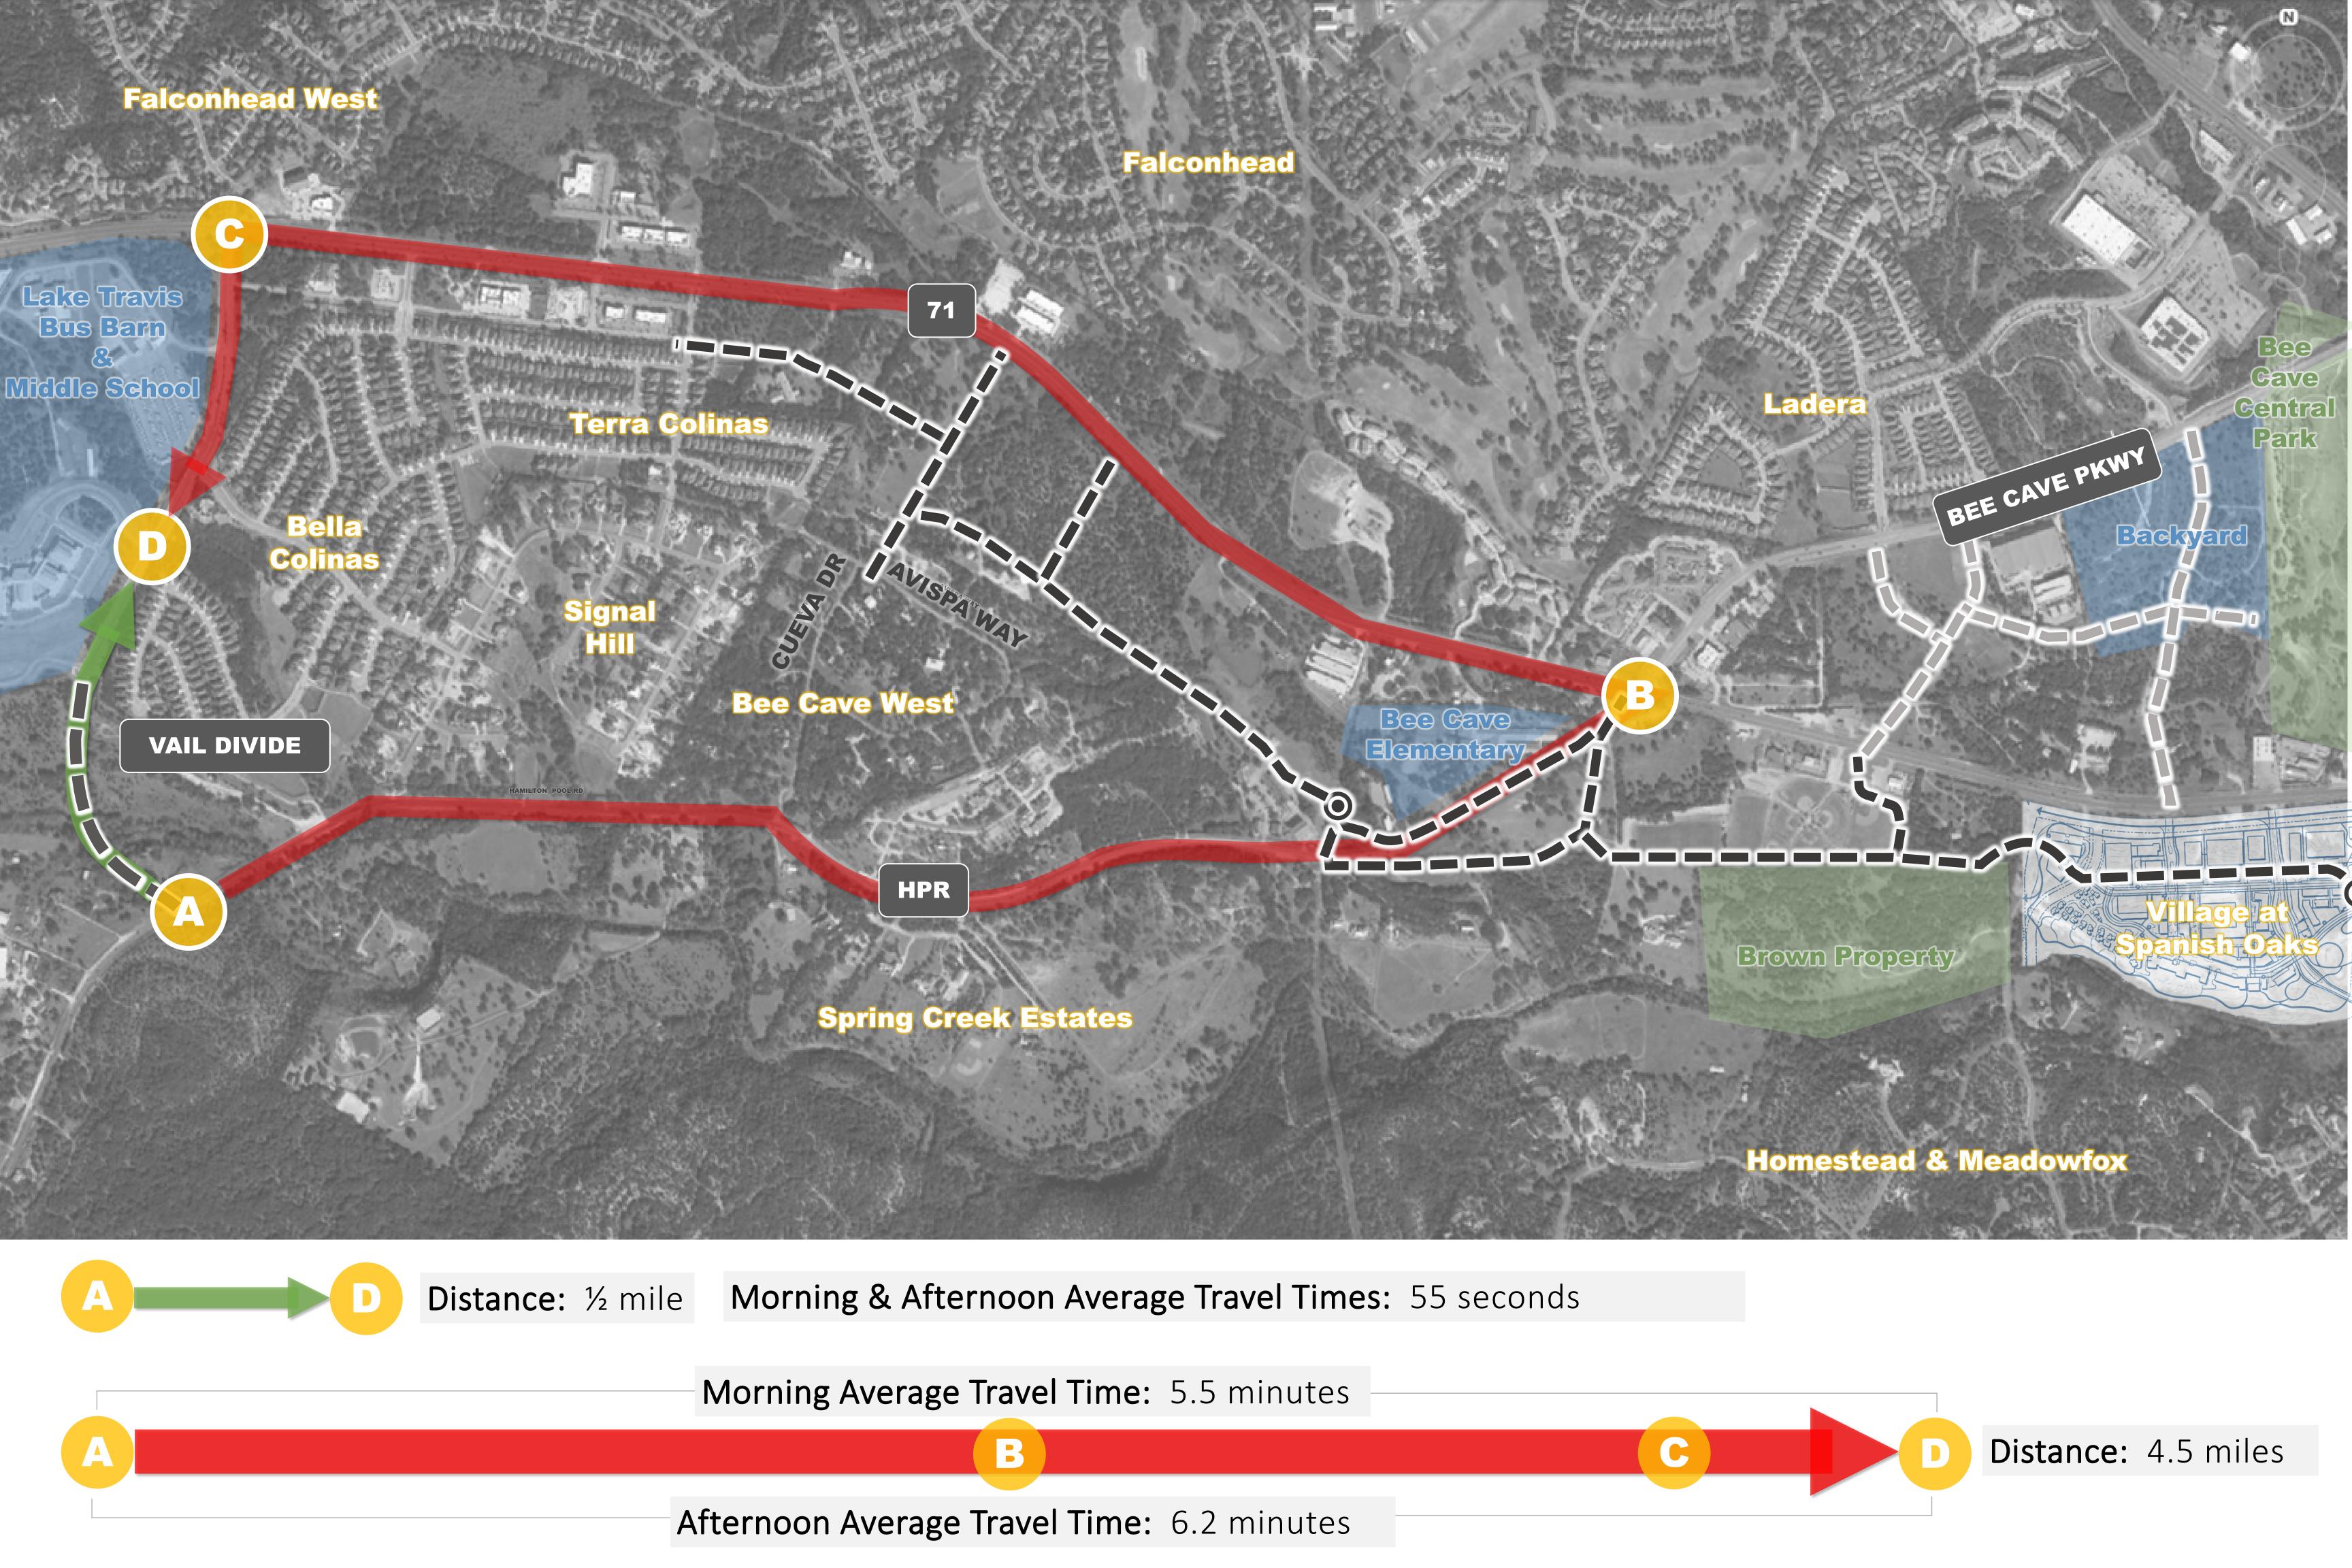

Total Morning East Bound Travel Time: 11.5 minutes





## **Key Takeaways**

- Council will consider new local roads that would increase access for residents to navigate the city
- Engineers for the study are gathering feedback that they will present to Council
- You can submit this feedback through this email (HPR\_Comments@rtg-texas.com) or the feedback form.

Scan here or visit this link https://bit.ly/3P8gwfs

to fill out the

feedback form



Please submit feedback by January 11<sup>th</sup>

## Follow us on social media to stay up-todate with the latest information.



Facebook: www.facebook.com/cityofbeecave



You Tube: www.youtube.com/@cityofbeecave1924